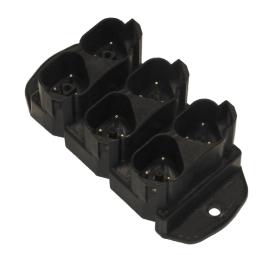

Provides a cost effective and space efficient way of connecting multiple devices to the CAN bus

### **Key Features**

- · Reduces bus harnesses
- Reduces bus connections
- Reduces production and actual costs
- Easy harness troubleshooting
- 6 x DT04-3P Deutsch Connectors
  - 18 x Gold Plated Pins
  - 2 x W3S-J1939 Blue Wedge Locks
  - 4 x W3S Green Wedge Locks
- Simple 2-point mounting
- IP67 Rated
- Available in additional configurations

#### PN 100001156

ioBLOC 6 Bus 6 position J1939 bus splitter, gold pins

STW Technic, LP - 3000 Northwoods Parkway, Suite 240 - Peachtree Corners, GA 30071 - United States of America

Provides a cost effective and space efficient way of connecting multiple devices to the CAN bus