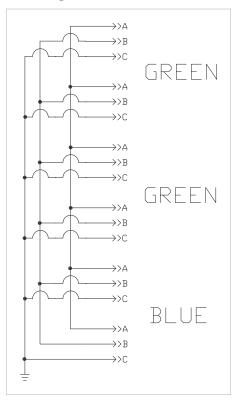

# **Wiring Schematic**

STW Technic, LP - 3000 Northwoods Parkway, Suite 240 - Peachtree Corners, GA 30071 - United States of America

#### **Connection Chart**

|          | J1 | J2 | J3 | J4 | J5 | J6 |
|----------|----|----|----|----|----|----|
| CAN High | Α  | Α  | Α  | Α  | Α  | Α  |
| CAN Low  | В  | В  | В  | В  | В  | В  |
| Ground   | С  | С  | С  | С  | С  | С  |