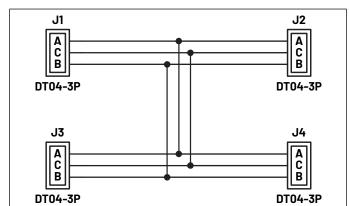

#### **Connection Chart**

|          | J1 | J2 | J3 | J4 |
|----------|----|----|----|----|
| CAN High | Α  | Α  | Α  | Α  |
| CAN Low  | В  | В  | В  | В  |
| Ground   | С  | С  | С  | С  |

#### **Connection Drawing**