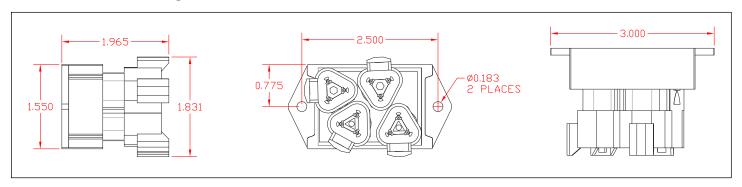

#### **Environmental Specifications**

| Storage Temperature   | -45° to 85° C            |  |
|-----------------------|--------------------------|--|
| Operating Temperature | -45° to 85° C            |  |
| IP Rating             | IP67                     |  |
| Package Dimensions    | 1.83" W x 3" L x 1.97" H |  |

### **Technical Drawing**