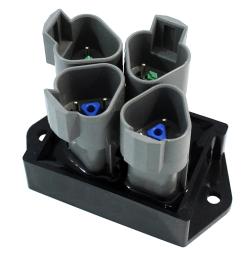

## **SBlock Gold 4 Position Bus Splitter**

Provides a cost effective and space efficient way of connecting multiple devices to the CAN bus

# SBlock Gold 4 Position Bus Splitter Provides a cost effective and space efficient way of connecting multiple devices to the CAN bus