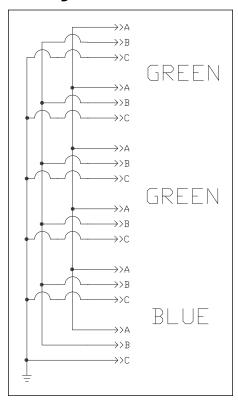

# **Wiring Schematic**

STW Technic, LP - 3000 Northwoods Parkway, Suite 240 - Peachtree Corners, GA 30071 - United States of America

#### **Connection Chart**

|          | J1 | J2 | J3 | J4 | J5 | J6 |
|----------|----|----|----|----|----|----|
| CAN High | Α  | Α  | Α  | Α  | Α  | Α  |
| CAN Low  | В  | В  | В  | В  | В  | В  |
| Ground   | С  | С  | С  | С  | С  | С  |